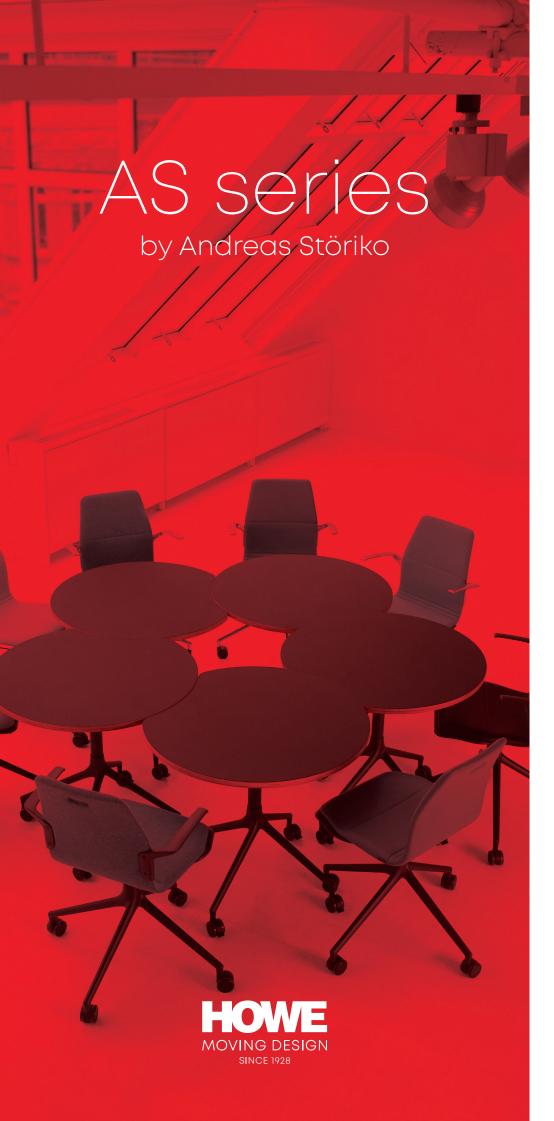

AS series

## A New Sense of Mobility

Smart, harmonious, space-saving, and cleverly flexible... The AS Series of nesting chairs and tables leaves room for all imaginable purposes.

Masterminded by award-winning designer Andreas Störiko, the idea of the series is that you are free to rearrange furniture and settings in any possible way.

With the AS100 chairs and the AS400 + AS500 tables at the ready, you can transform a workspace to a conference room or to a dining room and back again in moments - with unmatched rearranging ease.

The AS series simply allows for operational efficiency and a new sense of mobility every day.