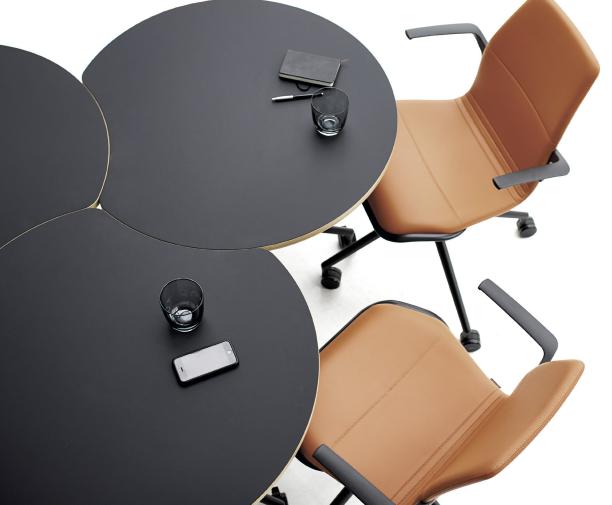

With the AS100 chairs and the AS400 + AS500 tables at the ready, you can transform a workspace to a conference room or to a dining room and back again in moments - with unmatched rearranging ease.

The AS series simply allows for operational efficiency and a new sense of mobility every day.

AS100

upholstered

AS400 + AS500 Available in

- Oak and Maple veneer - Maple, black, white,

and grey laminate - Black linoleum

that moves you - just as we believe good design contributes to a more sustainable future.