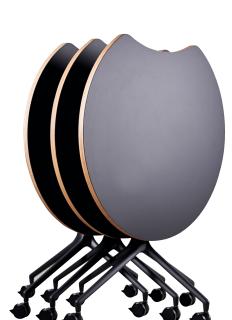

With the AS100 chairs and the AS400 + AS500 tables at the ready, you can transform a workspace to a conference room or to a dining room and back again in moments - with unmatched rearranging ease.

The AS series simply allows for operational efficiency and a new sense of mobility every day.

AS100

upholstered

AS400 + AS500 Available in

- Oak and Maple veneer - Maple, black, white,

and grey laminate - Black linoleum

that moves you - just as we believe good design contributes to a more sustainable future.