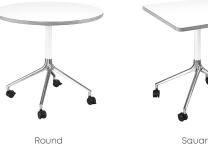

AS100

upholstered

AS400 + AS500 Available in

- Oak and Maple veneer - Maple, black, white,

and grey laminate - Black linoleum

that moves you - just as we believe good design contributes to a more sustainable future.