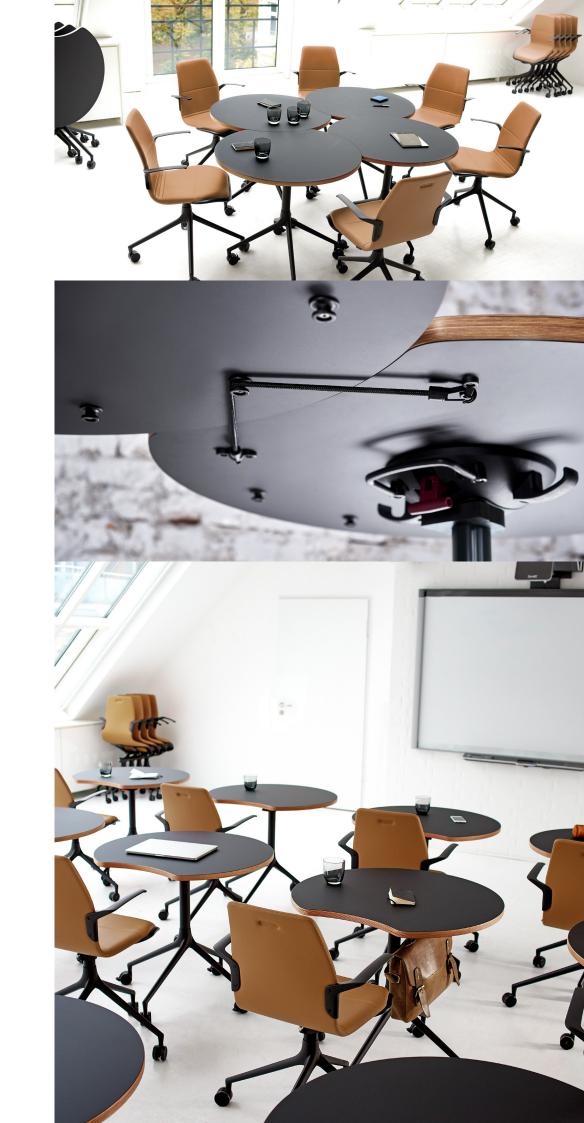

## A New Sense of Mobility

Smart, harmonious, space-saving, and cleverly flexible... The AS Series of nesting chairs and tables leaves room for all imaginable purposes.

Masterminded by award-winning designer Andreas Störiko, the idea of the series is that you are free to rearrange furniture and settings in any possible way.

With the AS100 chairs and the AS400 + AS500 tables at the ready, you can transform a workspace to a conference room or to a dining room and back again in moments - with unmatched rearranging ease.

The AS series simply allows for operational efficiency and a new sense of mobility every day.

AS100

upholstered

AS400 + AS500 Available in

- Oak and Maple veneer - Maple, black, white,

and grey laminate - Black linoleum

that moves you - just as we believe good design contributes to a more sustainable future.