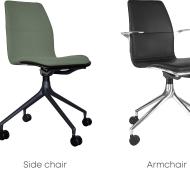

With the AS100 chairs and the AS400 + AS500 tables at the ready, you can transform a workspace to a conference room or to a dining room and back again in moments - with unmatched rearranging ease.

The AS series simply allows for operational efficiency and a new sense of mobility every day.

AS100

upholstered

AS400 + AS500 Available in

- Oak and Maple veneer - Maple, black, white,

and grey laminate - Black linoleum

that moves you - just as we believe good design contributes to a more sustainable future.