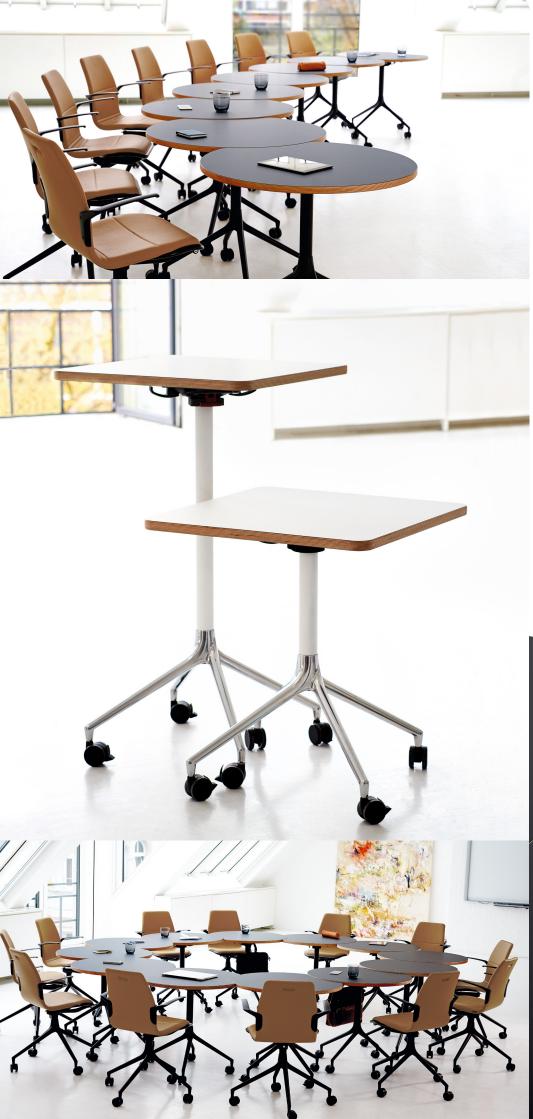

## A New Sense of Mobility

Smart, harmonious, space-saving, and cleverly flexible... The AS Series of nesting chairs and tables leaves room for all imaginable purposes.

Masterminded by award-winning designer Andreas Störiko, the idea of the series is that you are free to rearrange furniture and settings in any possible way.

With the AS100 chairs and the AS400 + AS500 tables at the ready, you can transform a workspace to a conference room or to a dining room and back again in moments - with unmatched rearranging ease.

The AS series simply allows for operational efficiency and a new sense of mobility every day.

AS100

upholstered

AS400 + AS500 Available in

- Oak and Maple veneer - Maple, black, white,

and grey laminate - Black linoleum

that moves you - just as we believe good design contributes to a more sustainable future.