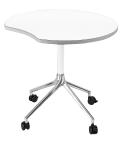

AS100

upholstered

AS400 + AS500 Available in

- Oak and Maple veneer - Maple, black, white,

and grey laminate - Black linoleum

that moves you - just as we believe good design contributes to a more sustainable future.