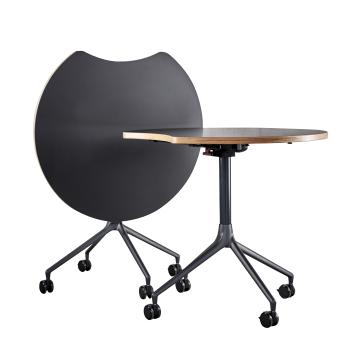

AS100

upholstered

AS400 + AS500 Available in

- Oak and Maple veneer - Maple, black, white,

and grey laminate - Black linoleum

that moves you - just as we believe good design contributes to a more sustainable future.