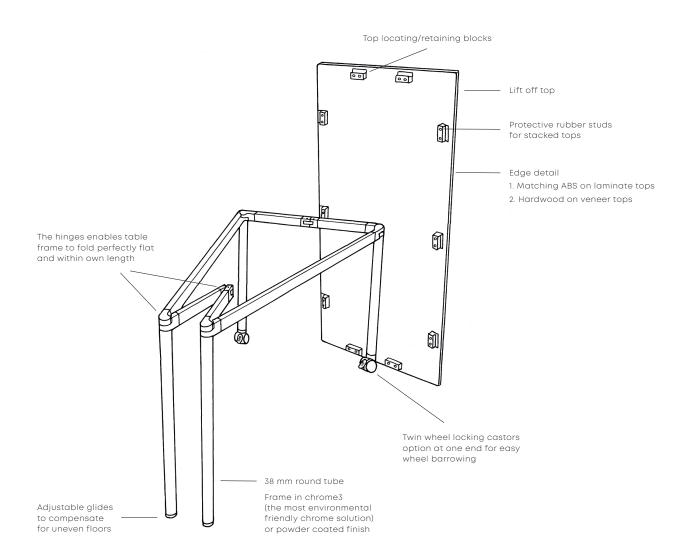

## Simpla key features / Design by John Bollen 2000 / Simpla key features

Simpla is a 4-leg lightweight table system with a 'lift off' top and folding frame. Intended for use in the training, meeting or conference environment, the separate top and frame elements may be stored on the purpose designed trolley, thus making the setting up and storing away of layouts an easy process for just one person, probably the trainer him or herself.