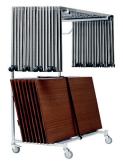

## Simpla key features / Design by John Bollen 2000 / Simpla key features

Simpla is a 4-leg lightweight table system with a 'lift off' top and folding frame. Intended for use in the training, meeting or conference environment, the separate top and frame elements may be stored on the purpose designed trolley, thus making the setting up and storing away of layouts an easy process for just one person, probably the trainer him or herself.