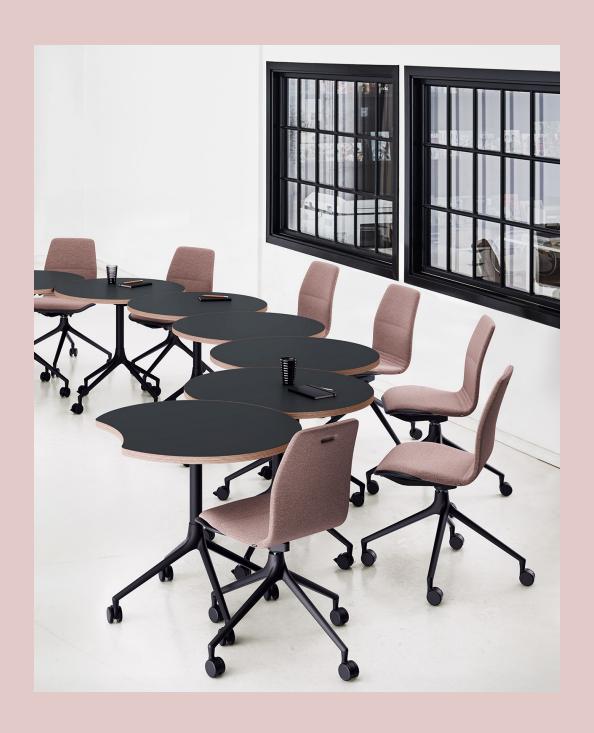

# US FINISH SELECTION 2025 HOWE

THOUGHTFULLY **CURATED CHOICES** 

40/4 Seats / backs Natural wood veneers

V15 - walnut

**CHAIRS** 

40/4 Seats / backs Stains

All RAL colours available based upon customer sample

SIXE SWIVEL SIXE LEARN

Base Polyamide

PA100 - Howe grey

SIXE SWIVEL SIXE LEARN\*

Swing arm\* Gas lift

B10 - Howe grey

AS100 Bases / seat frames

B6 - satin black