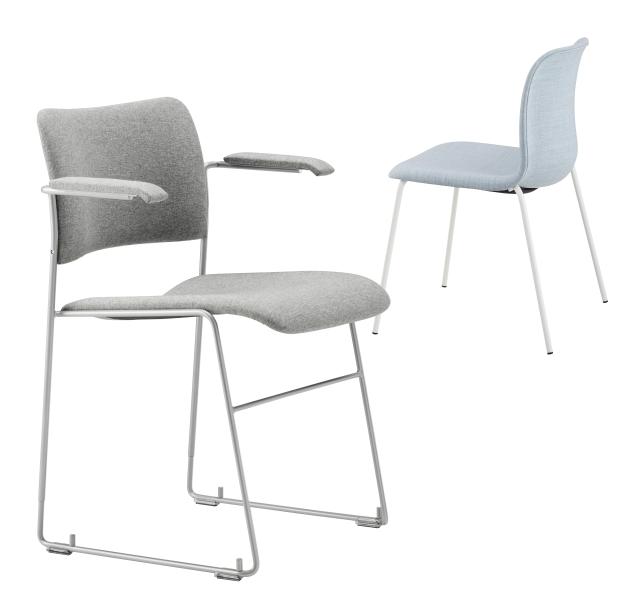

# US FINISH SELECTION 2025 HOWE

THOUGHTFULLY **CURATED CHOICES** 

40/4 Seats / backs Natural wood veneers

V15 - walnut

**CHAIRS** 

40/4 Seats / backs Stains

All RAL colours available based upon customer sample