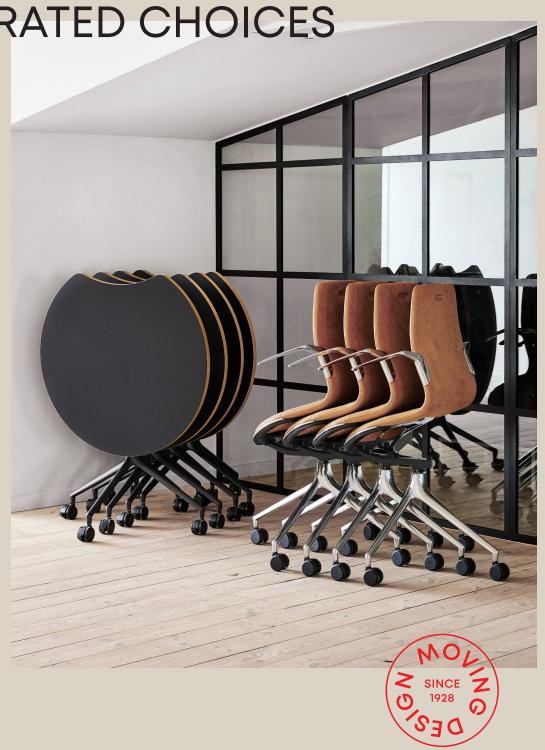

# US FINISH SELECTION 2025 HOWE

THOUGHTFULLY **CURATED CHOICES** 

40/4 Seats / backs Natural wood veneers

V15 - walnut

**CHAIRS** 

40/4 Seats / backs Stains

All RAL colours available based upon customer sample