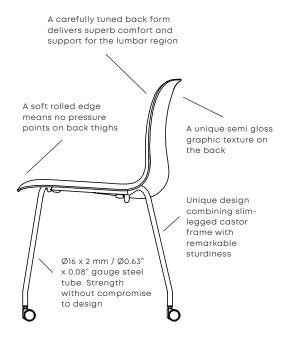

Universal in its application, the SixE family, which includes a 4-leg variant with castors, enables the chair to function across various settings: from domestic contexts, cafes, educational and learning spaces to general office and inclusive meeting areas.