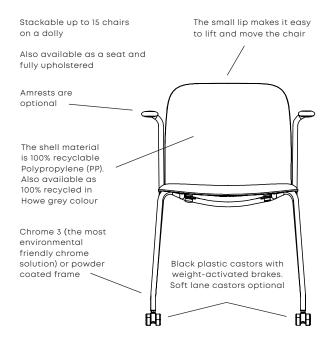

## SixE® 4-LEG WITH CASTORS

SixE is designed to be the most efficient, sturdy, and long-lasting solution to the ubiquitous stacking shell chair.

Created by British design duo Pearson Lloyd, it emphasizes both comfort and functionality, ensuring essential support and ergonomic benefits for an optimal seating experience. With a contemporary yet unassuming design, SixE seamlessly integrates with architectural spaces while enhancing their aesthetic appeal.

## **TESTING AND WARRANTY**

- · SixE is designed for severe contract use.
- The chair passed testing according to the required EN and BIFMA standards.
- SixE carries the HOWE 10 year warranty.

ERGONOMIC, EFFICIENT, ELEGANT, ENVIRONMENTAL, ECONOMIC AND EASE OF HANDLING: THESE SIX "E" WORDS SUM UP THE SIXE CHAIR.