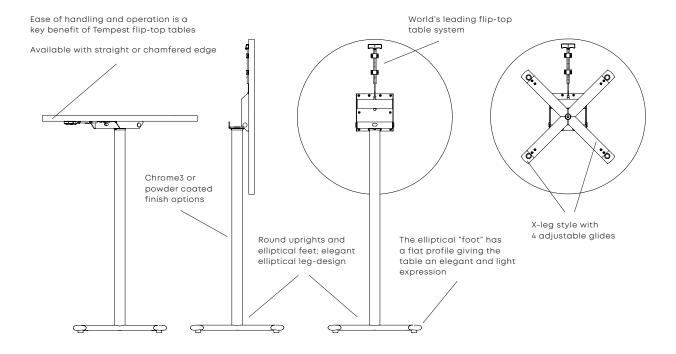

Tempest flip-top café/bar tables come with round, square and custom tabletops. The world's leading flip-top table system and X-leg style with 4 adjustable glides make them easy to fit in any contract environment. Round upright and elliptical feet completes the whole purposeful design.