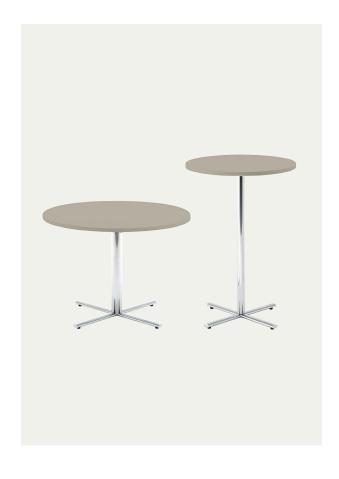

## TEMPEST CAFÉ + BAR

Tempest is the original space-saving flip-top table system for use in multi-purpose eating, meeting, training and conferencing facilities. Designed by HOWE/Komplot Design.

Whether you prefer a big conference table, a modular meeting table, a low lounge table or a high bar table, Tempest has an array of answers. The benchmark flip-top mechanism is not only beautiful but also uniquely flexible and space-saving.

Tempest flip-top café/bar tables come with round, square and custom tabletops. The world's leading flip-top table system and X-leg style with 4 adjustable glides make them easy to fit in any contract environment. Round upright and elliptical feet completes the whole purposeful design.