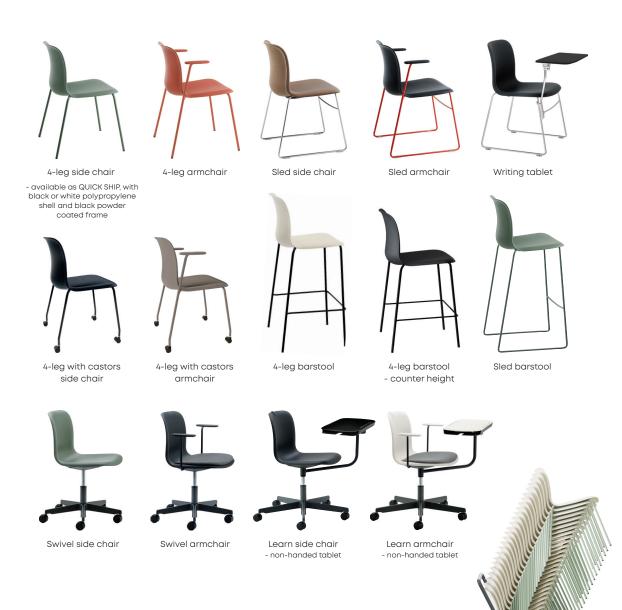

## SixE®

ERGONOMIC, EFFICIENT ELEGANT, ENVIRONMENTAL ECONOMIC, EASE OF HANDLING → SIXE RECYCLED SHELL AVAILABLE FOR ALL VERSIONS IN BLACK, HOWE GREY, RED OCHRE, AND CHALK