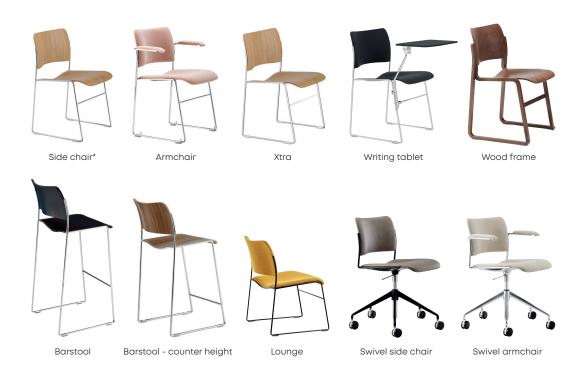

## SixE®

ERGONOMIC, EFFICIENT ELEGANT, ENVIRONMENTAL ECONOMIC, EASE OF HANDLING → SIXE RECYCLED SHELL AVAILABLE FOR ALL VERSIONS IN BLACK, HOWE GREY, RED OCHRE, AND CHALK