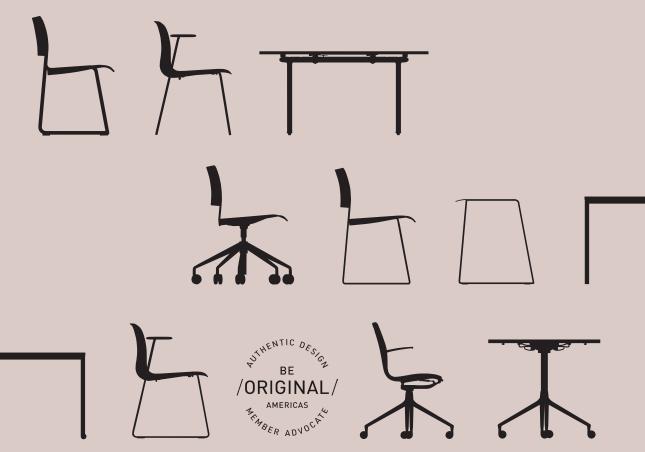

## SixE®

ERGONOMIC, EFFICIENT ELEGANT, ENVIRONMENTAL ECONOMIC, EASE OF HANDLING → SIXE RECYCLED SHELL AVAILABLE FOR ALL VERSIONS IN BLACK, HOWE GREY, RED OCHRE, AND CHALK