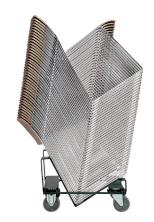

\*40/4 side chair is available as QUICK SHIP, with seat and back in black, Howe grey, coconut polyamide, or walnut veneer, and a chrome base

davidowland

THE 40/4 CHAIR BY DAVID ROWLAND IS RECOGNIZED AS THE FIRST STACKING CHAIR IN THE WORLD. THE NAME OF THE CHAIR IS AN EXPRESSION FOR THIS: 40 CHAIRS CAN BE STACKED WITHIN A HEIGHT OF 4 FEET