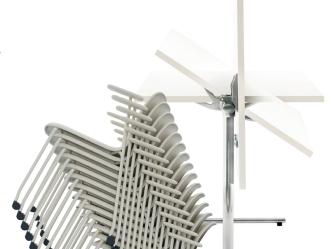

\*40/4 side chair is available as QUICK SHIP, with seat and back in black, Howe grey, coconut polyamide, or walnut veneer, and a chrome base

davidowland

THE 40/4 CHAIR BY DAVID ROWLAND IS RECOGNIZED AS THE FIRST STACKING CHAIR IN THE WORLD. THE NAME OF THE CHAIR IS AN EXPRESSION FOR THIS: 40 CHAIRS CAN BE STACKED WITHIN A HEIGHT OF 4 FEET

### STACK, FOLD, NEST, ROLL

FUNCTIONAL CHAIRS AND TABLES THAT MOVE WITH YOU AND ELEVATE YOUR SPACES

Copyright HOWE US, 06.2025

Content is subject to ongoing changes and adjustments of products.