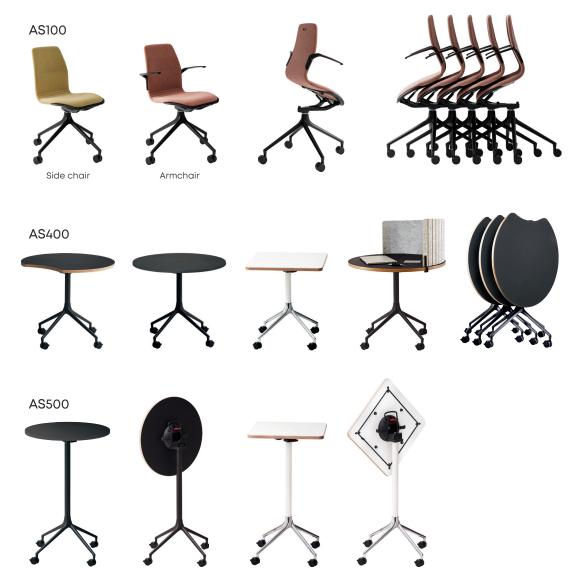

## **AS SERIES**

#### Designed by ANDREAS STÖRIKO

A NEW SENSE OF MOBILITY.
SMART, HARMONIOUS, SPACE-SAVING,
AND CLEVERLY FLEXIBLE

MOVEO®

Designed by ERIK SIMONSEN + JUSTUS KOLBERG