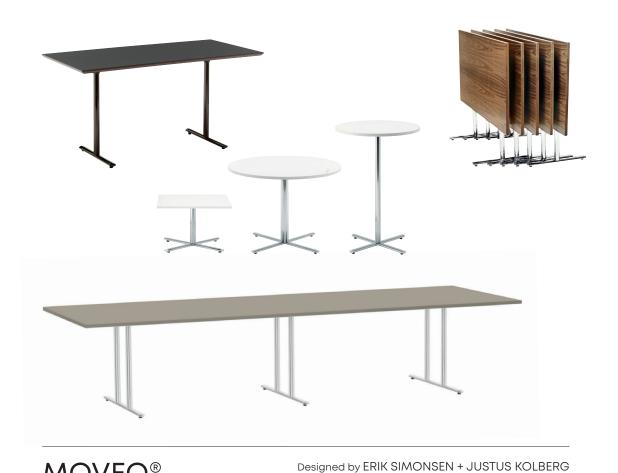

#### Designed by ANDREAS STÖRIKO

A NEW SENSE OF MOBILITY.
SMART, HARMONIOUS, SPACE-SAVING,
AND CLEVERLY FLEXIBLE

MOVEO®

Designed by ERIK SIMONSEN + JUSTUS KOLBERG