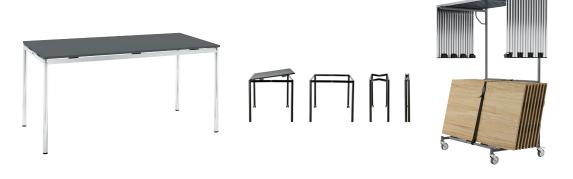

olyamide, or walnut veneer, and a chrome base

davidowland

THE 40/4 CHAIR BY DAVID ROWLAND IS RECOGNIZED AS THE FIRST STACKING CHAIR IN THE WORLD. THE NAME OF THE CHAIR IS AN EXPRESSION FOR THIS: 40 CHAIRS CAN BE STACKED WITHIN A HEIGHT OF 4 FEET



## SixE®



ERGONOMIC, EFFICIENT ELEGANT, ENVIRONMENTAL ECONOMIC, EASE OF HANDLING → SIXE RECYCLED SHELL AVAILABLE FOR ALL VERSIONS IN BLACK, HOWE GREY, RED OCHRE, AND CHALK

# FOLDING SURFACES



Business Impact Designed by JONES & PARTNERS













SHOWN WITH RECHARGEABLE BATTERY OPTION

**UNFOLD**MOBILITY



## **AS SERIES**

#### Designed by ANDREAS STÖRIKO



A NEW SENSE OF MOBILITY.
SMART, HARMONIOUS, SPACE-SAVING,
AND CLEVERLY FLEXIBLE





MOVEO®

Designed by ERIK SIMONSEN + JUSTUS KOLBERG

## **SIMPLA®**

Designed by JOHN BOLLEN



## **TUTOR®**

Designed by JOHN BOLLEN







### STACK, FOLD, NEST, ROLL

FUNCTIONAL CHAIRS AND TABLES THAT MOVE WITH YOU AND ELEVATE YOUR SPACES

Copyright HOWE US, 06.2025

Content is subject to ongoing changes and adjustments of products.