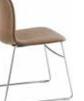

## SixE®

#### Designed by PEARSON LLOYD

4-leg armchair

Sled side chair

Sled armchair

Writing tablet

 available as QUICK SHIP, with black or white polypropylene shell and black powder coated frame

4-leg side chair

4-leg with castors

Swivel armchair

Learn side chair - non-handed tablet

Learn armchair - non-handed tablet

ERGONOMIC, EFFICIENT ELEGANT, ENVIRONMENTAL ECONOMIC, EASE OF HANDLING → SIXE RECYCLED SHELL AVAILABLE FOR ALL VERSIONS IN BLACK, HOWE GREY, RED OCHRE, AND CHALK