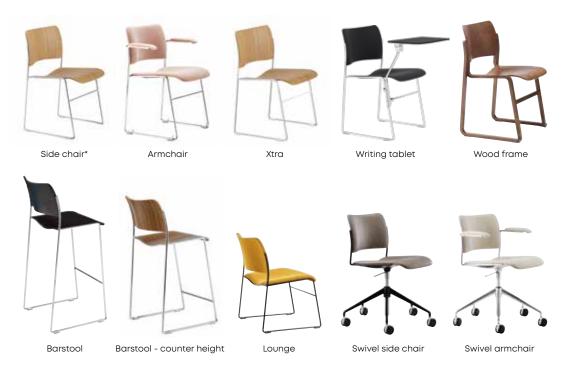

## SixE®

#### Designed by PEARSON LLOYD

4-leg armchair

Sled side chair

Sled armchair

Writing tablet

 available as QUICK SHIP, with black or white polypropylene shell and black powder coated frame

4-leg side chair

4-leg with castors

side chair

F

4-leg barstool

4-leg barstool - counter height

Sled barstool

Swivel side chair

4-leg with castors

armchair

Swivel armchair

Learn side chair - non-handed tablet

Learn armchair - non-handed tablet

ERGONOMIC, EFFICIENT ELEGANT, ENVIRONMENTAL ECONOMIC, EASE OF HANDLING → SIXE RECYCLED SHELL AVAILABLE FOR ALL VERSIONS IN BLACK, HOWE GREY, RED OCHRE, AND CHALK