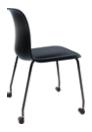

## SixE®

#### Designed by PEARSON LLOYD

4-leg armchair

Sled side chair

Sled armchair

Writing tablet

 available as QUICK SHIP, with black or white polypropylene shell and black powder coated frame

4-leg side chair

4-leg with castors

side chair

F

4-leg barstool

4-leg barstool - counter height

Sled barstool

Swivel side chair

4-leg with castors

armchair