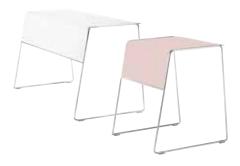

ed barstool



Swivel side chair



4-leg with castors

armchair

Swivel armchair



Learn side chair - non-handed tablet



Learn armchair - non-handed tablet

ERGONOMIC, EFFICIENT ELEGANT, ENVIRONMENTAL ECONOMIC, EASE OF HANDLING → SIXE RECYCLED SHELL AVAILABLE FOR ALL VERSIONS IN BLACK, HOWE GREY, RED OCHRE, AND CHALK







Designed by JONES & PARTNERS





FS MOBILE POWER UNITS







SHOWN WITH RECHARGEABLE BATTERY OPTION UNFOLD MOBILITY



# AS SERIES

Designed by ANDREAS STÖRIKO



A NEW SENSE OF MOBILITY. SMART, HARMONIOUS, SPACE-SAVING, AND CLEVERLY FLEXIBLE



## **TEMPEST**®

**MOVEO**<sup>®</sup>

### Designed by HOWE / KOMPLOT DESIGN



Designed by ERIK SIMONSEN + JUSTUS KOLBERG





# SIMPLA®

### Designed by JOHN BOLLEN



## **TUTOR**<sup>®</sup>

Designed by JOHN BOLLEN







Designed by HOWE



# **USU**<sup>®</sup>







→ SEE MORE AT HOWE.COM/US