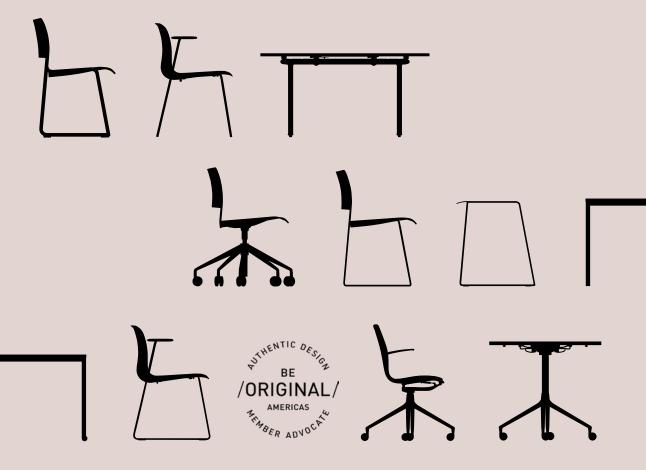

## SixE®

#### Designed by PEARSON LLOYD

4-leg armchair

Sled side chair

Sled armchair

Writing tablet

 available as QUICK SHIP, with black or white polypropylene shell and black powder coated frame

4-leg side chair

4-leg with castors

side chair

F

4-leg barstool

4-leg barstool - counter height

Sled barstool

Swivel side chair

4-leg with castors

armchair

Swivel armchair

Learn side chair - non-handed tablet

Learn armchair - non-handed tablet

ERGONOMIC, EFFICIENT ELEGANT, ENVIRONMENTAL ECONOMIC, EASE OF HANDLING → SIXE RECYCLED SHELL AVAILABLE FOR ALL VERSIONS IN BLACK, HOWE GREY, RED OCHRE, AND CHALK