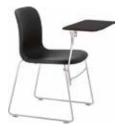

### 40/4<sup>®</sup>

#### Designed by DAVID ROWLAND

\*40/4 side chair is available as QUICK SHIP, with seat and back in black, Howe grey, coconut polyamide, or walnut veneer, and a chrome base

Cowland

THE 40/4 CHAIR BY DAVID ROWLAND IS RECOGNIZED AS THE FIRST STACKING CHAIR IN THE WORLD. THE NAME OF THE CHAIR IS AN EXPRESSION FOR THIS: 40 CHAIRS CAN BE STACKED WITHIN A HEIGHT OF 4 FEET