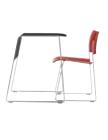

### 40/4<sup>®</sup>

#### Designed by DAVID ROWLAND

\*40/4 side chair is available as QUICK SHIP, with seat and back in black, Howe grey, coconut polyamide, or walnut veneer, and a chrome base

Cowland

THE 40/4 CHAIR BY DAVID ROWLAND IS RECOGNIZED AS THE FIRST STACKING CHAIR IN THE WORLD. THE NAME OF THE CHAIR IS AN EXPRESSION FOR THIS: 40 CHAIRS CAN BE STACKED WITHIN A HEIGHT OF 4 FEET