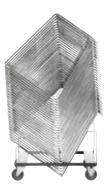

### 40/4<sup>®</sup>

#### Designed by DAVID ROWLAND

\*40/4 side chair is available as QUICK SHIP, with seat and back in black, Howe grey, coconut polyamide, or walnut veneer, and a chrome base

Cowland

THE 40/4 CHAIR BY DAVID ROWLAND IS RECOGNIZED AS THE FIRST STACKING CHAIR IN THE WORLD. THE NAME OF THE CHAIR IS AN EXPRESSION FOR THIS: 40 CHAIRS CAN BE STACKED WITHIN A HEIGHT OF 4 FEET