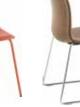

## SixE®

#### Designed by PEARSON LLOYD

4-leg armchair

Sled side chair

Sled armchair

Writing tablet

 available as QUICK SHIP, with black or white polypropylene shell and black powder coated frame

4-leg side chair

4-leg with castors

Swivel armchair

Learn side chair - non-handed tablet

Learn armchair - non-handed tablet

ERGONOMIC, EFFICIENT ELEGANT, ENVIRONMENTAL ECONOMIC, EASE OF HANDLING → SIXE RECYCLED SHELL AVAILABLE FOR ALL VERSIONS IN BLACK, HOWE GREY, RED OCHRE, AND CHALK