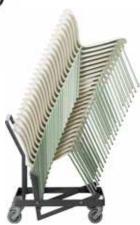

### 40/4<sup>®</sup>

#### Designed by DAVID ROWLAND

\*40/4 side chair is available as QUICK SHIP, with seat and back in black, Howe grey, coconut polyamide, or walnut veneer, and a chrome base

Cowland

THE 40/4 CHAIR BY DAVID ROWLAND IS RECOGNIZED AS THE FIRST STACKING CHAIR IN THE WORLD. THE NAME OF THE CHAIR IS AN EXPRESSION FOR THIS: 40 CHAIRS CAN BE STACKED WITHIN A HEIGHT OF 4 FEET