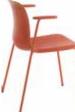

## SixE®

#### Designed by PEARSON LLOYD

4-leg armchair

Sled side chair

Sled armchair

Writing tablet

 available as QUICK SHIP, with black or white polypropylene shell and black powder coated frame

4-leg side chair

4-leg with castors

Swivel armchair

Learn side chair - non-handed tablet

Learn armchair - non-handed tablet

ERGONOMIC, EFFICIENT ELEGANT, ENVIRONMENTAL ECONOMIC, EASE OF HANDLING → SIXE RECYCLED SHELL AVAILABLE FOR ALL VERSIONS IN BLACK, HOWE GREY, RED OCHRE, AND CHALK