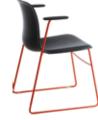

## SixE®

#### Designed by PEARSON LLOYD

4-leg armchair

Sled side chair

Sled armchair

Writing tablet

 available as QUICK SHIP, with black or white polypropylene shell and black powder coated frame

4-leg side chair

4-leg with castors

Swivel armchair

Learn side chair - non-handed tablet

Learn armchair - non-handed tablet

ERGONOMIC, EFFICIENT ELEGANT, ENVIRONMENTAL ECONOMIC, EASE OF HANDLING → SIXE RECYCLED SHELL AVAILABLE FOR ALL VERSIONS IN BLACK, HOWE GREY, RED OCHRE, AND CHALK