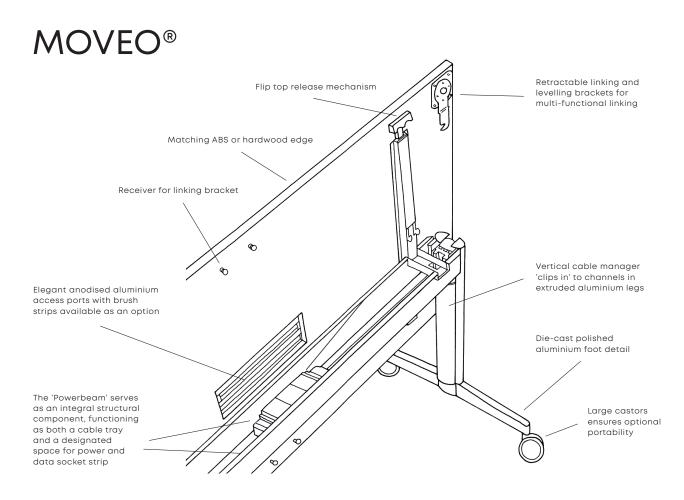

## HOWE

Moveo is a handsome new generation 'flip top' table system for meeting and training applications, and in particular provides an excellent solution for the provision of power and data to the table top. Designed by Erik Simonsen & Justus Kolberg.

Polished die-cast aluminium bases, natural anodised extruded aluminium leg columns with clip in vertical cable managers and a powerbeam<sup>®</sup> housing for power and data socket sets, to be accessed through elegant anodised aluminium ports in the table top. Castors or glides as required.