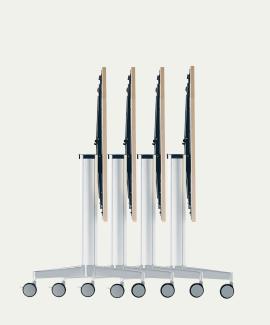

## HOWE

Moveo is a handsome new generation 'flip top' table system for meeting and training applications, and in particular provides an excellent solution for the provision of power and data to the table top. Designed by Erik Simonsen & Justus Kolberg.

Polished die-cast aluminium bases, natural anodised extruded aluminium leg columns with clip in vertical cable managers and a powerbeam<sup>®</sup> housing for power and data socket sets, to be accessed through elegant anodised aluminium ports in the table top. Castors or glides as required.