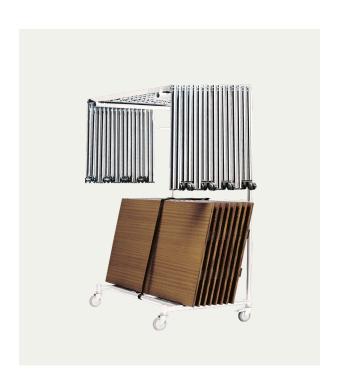

Simpla is a 4-leg lightweight table system with a 'lift off' top and folding frame, designed by British designer John Bollen.

Intended for use in the training, meeting or conference environment, the separate top and frame elements may be stored on the purpose designed trolley, thus making the setting up and storing away of layouts an easy process for just one person, probably the trainer him or herself.