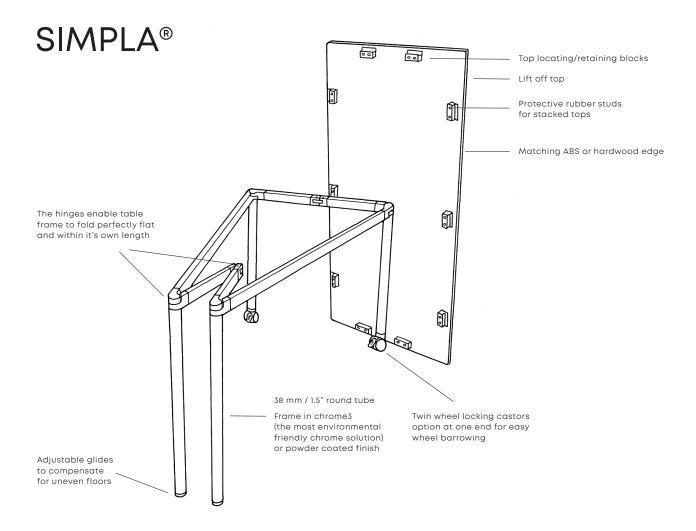

Simpla is a 4-leg lightweight table system with a 'lift off' top and folding frame, designed by British designer John Bollen.

Intended for use in the training, meeting or conference environment, the separate top and frame elements may be stored on the purpose designed trolley, thus making the setting up and storing away of layouts an easy process for just one person, probably the trainer him or herself.