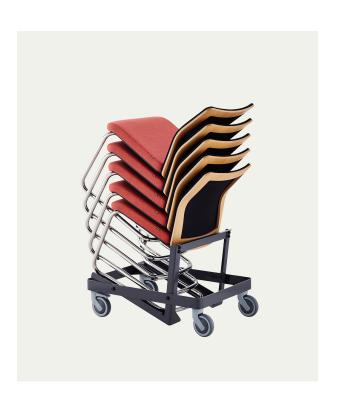

## MN1

MN1 is a chair intended for many different settings and with the exposed veneer back frame MN1 offers new design opportunities in harmony with tables. The chair is FSC®-certified and the back frame comes in oak, black stained oak, and walnut stained oak. The honest choice of an exposed veneer back frame gives MN1 a distinct identity. Designed by Morten Nikolajsen.

Whenever comfort, classis lines, and functionality are vital, the MN1 chair is the obvious choice. MN1 is ideal for a wide range of uses; seminar and conference rooms, meeting rooms as well as auditoria.