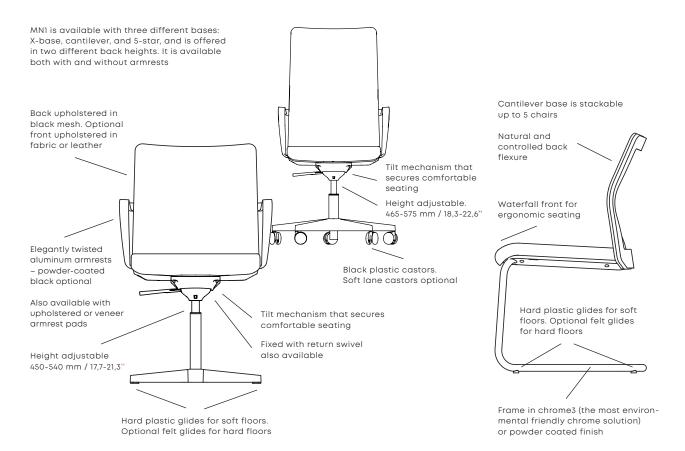

## MN1

MN1 is a chair intended for many different settings and with the exposed veneer back frame MN1 offers new design opportunities in harmony with tables. The chair is FSC®-certified and the back frame comes in oak, black stained oak, and walnut stained oak. The honest choice of an exposed veneer back frame gives MN1 a distinct identity. Designed by Morten Nikolajsen.

Whenever comfort, classis lines, and functionality are vital, the MN1 chair is the obvious choice. MN1 is ideal for a wide range of uses; seminar and conference rooms, meeting rooms as well as auditoria.