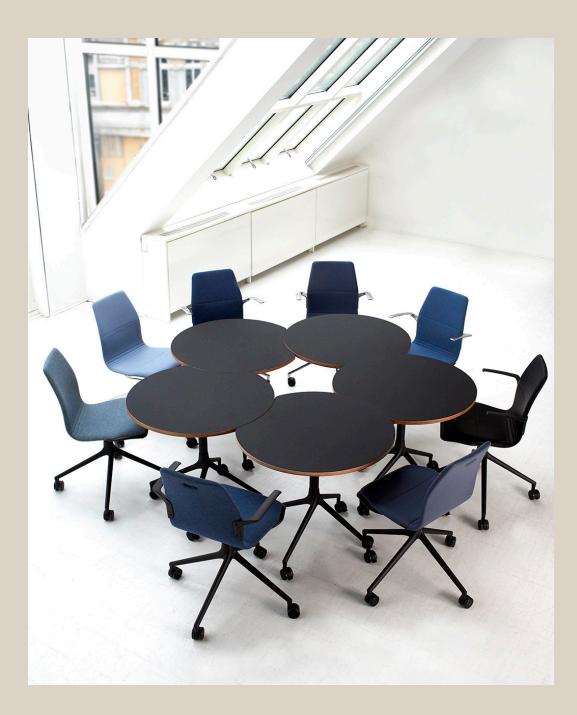

### AS SERIES

Smart, harmonious, space-saving, and cleverly flexible... The AS Series of nesting chairs and tables leaves room for all imaginable purposes. Masterminded by award-winning designer Andreas Störiko, the idea of the series is that you are free to rearrange furniture and settings in any possible way. With the AS100 chairs and the AS400 + AS500 tables at the ready, you can transform a workspace to a conference room or to a dining room and back again in moments - with unmatched rearranging ease. The AS series simply allows for operational efficiency and a new sense of mobility every day.

### A NEW SENSE OF MOBILITY

Available with several tabletop and base finishes, the AS Series allows you to create new furnishing dynamics, maintaining a harmonious design language throughout your interiors.