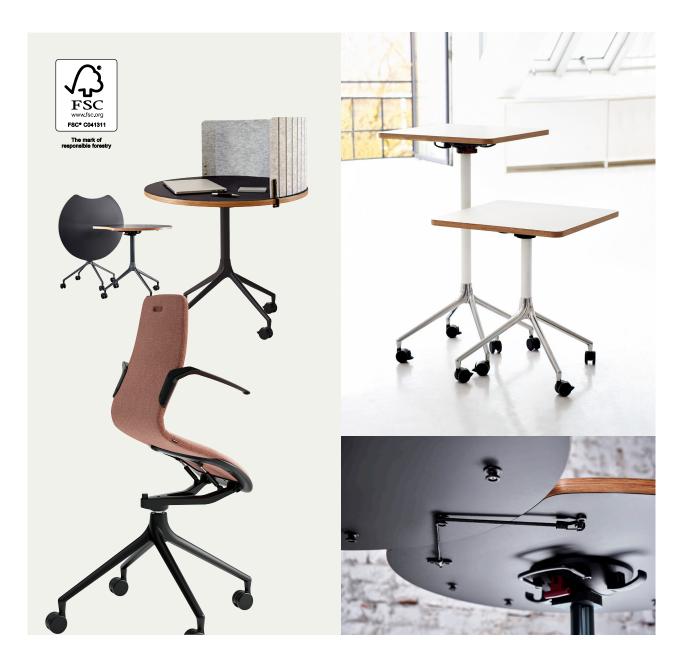

### MOVING SUSTAINABILITY

At HOWE we believe good design is design that moves you - just as we believe good design contributes to a more sustainable future.

The AS Series is FSC-certified, and its production complies with HOWE's comprehensive code of conduct for sustainability.