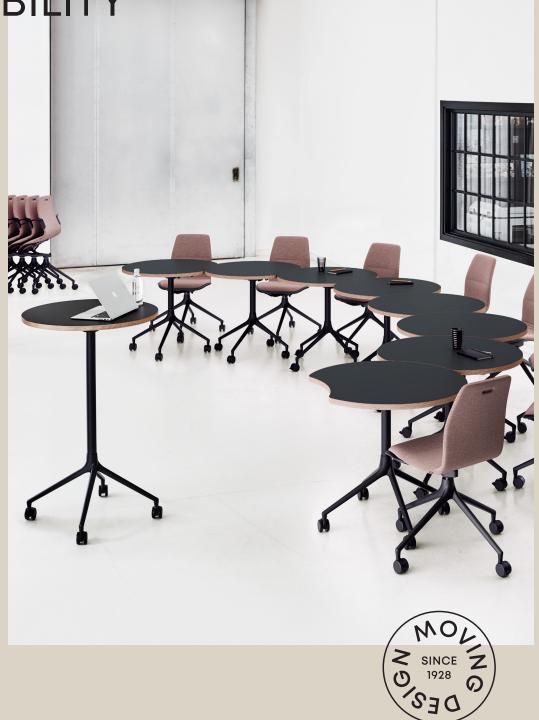

### AS SERIES

Smart, harmonious, space-saving, and cleverly flexible... The AS Series of nesting chairs and tables leaves room for all imaginable purposes. Masterminded by award-winning designer Andreas Störiko, the idea of the series is that you are free to rearrange furniture and settings in any possible way. With the AS100 chairs and the AS400 + AS500 tables at the ready, you can transform a workspace to a conference room or to a dining room and back again in moments - with unmatched rearranging ease. The AS series simply allows for operational efficiency and a new sense of mobility every day.

### A NEW SENSE OF MOBILITY

Available with several tabletop and base finishes, the AS Series allows you to create new furnishing dynamics, maintaining a harmonious design language throughout your interiors.