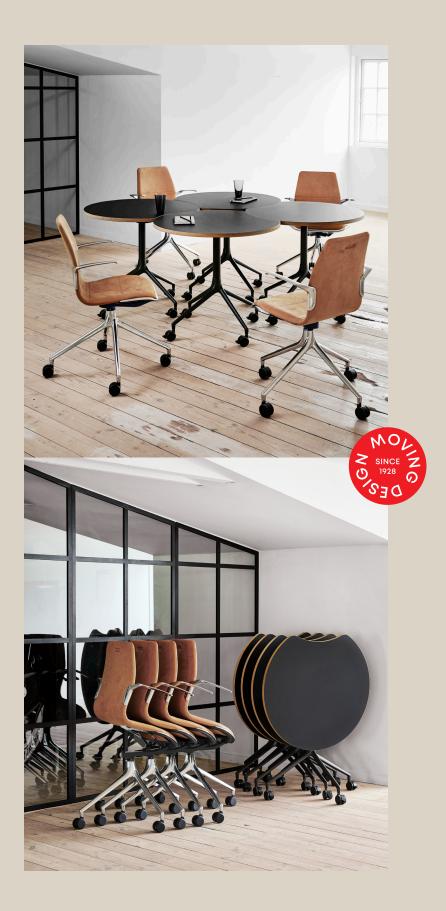

### AS SERIES

Smart, harmonious, space-saving, and cleverly flexible... The AS Series of nesting chairs and tables leaves room for all imaginable purposes. Masterminded by award-winning designer Andreas Störiko, the idea of the series is that you are free to rearrange furniture and settings in any possible way. With the AS100 chairs and the AS400 + AS500 tables at the ready, you can transform a workspace to a conference room or to a dining room and back again in moments - with unmatched rearranging ease. The AS series simply allows for operational efficiency and a new sense of mobility every day.

### A NEW SENSE OF MOBILITY

Available with several tabletop and base finishes, the AS Series allows you to create new furnishing dynamics, maintaining a harmonious design language throughout your interiors.