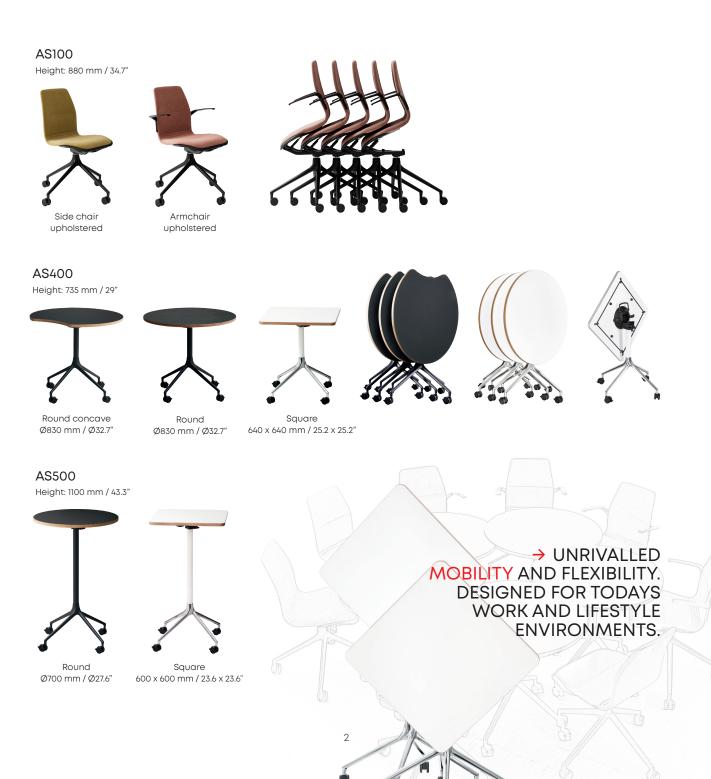

### AS SERIES

Smart, harmonious, space-saving, and cleverly flexible... The AS Series of nesting chairs and tables leaves room for all imaginable purposes. Masterminded by award-winning designer Andreas Störiko, the idea of the series is that you are free to rearrange furniture and settings in any possible way. With the AS100 chairs and the AS400 + AS500 tables at the ready, you can transform a workspace to a conference room or to a dining room and back again in moments - with unmatched rearranging ease. The AS series simply allows for operational efficiency and a new sense of mobility every day.

### A NEW SENSE OF MOBILITY

Available with several tabletop and base finishes, the AS Series allows you to create new furnishing dynamics, maintaining a harmonious design language throughout your interiors.