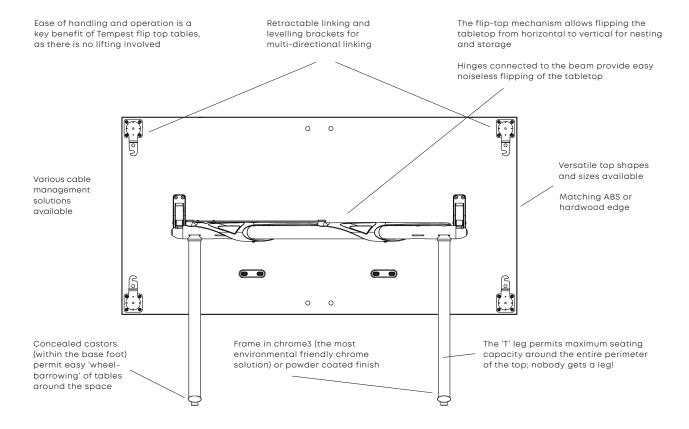

## TEMPEST® FLIP-TOP

The Tempest table is considered the world's leading flip-top table system in terms of its unique space-saving and manageability qualities. Tempest is often referred to as the "zero weight" table system by combining a flip-top mechanism and integrated castors allowing the table to be moved around easily. When not in use, the tables can be nested to optimise space.

Tempest's beautiful and rock solid flip-top mechanism by KOMPLOT Design is an incredible attribute both in terms of design and functionality. The multi-directional linking system allows the users to link the Tempest table in any direction they may please. Finally, Tempest also offers a modesty panel system and solutions for power and data.