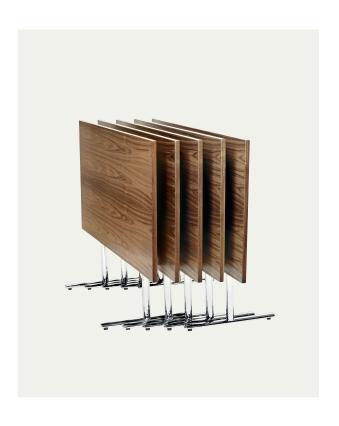

## TEMPEST® FLIP-TOP

The Tempest table is considered the world's leading flip-top table system in terms of its unique space-saving and manageability qualities. Tempest is often referred to as the "zero weight" table system by combining a flip-top mechanism and integrated castors allowing the table to be moved around easily. When not in use, the tables can be nested to optimise space.

Tempest's beautiful and rock solid flip-top mechanism by KOMPLOT Design is an incredible attribute both in terms of design and functionality. The multi-directional linking system allows the users to link the Tempest table in any direction they may please. Finally, Tempest also offers a modesty panel system and solutions for power and data.