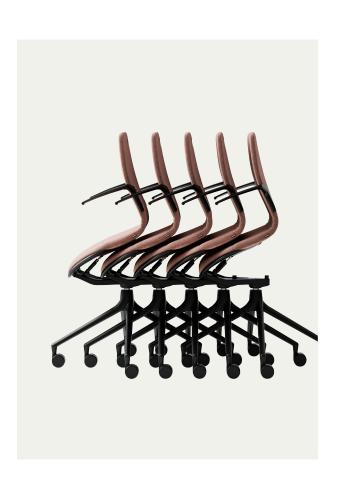

Due to its patented nesting ability and mobile castor base, the AS100 can be moved across the aisle, stacked into the storage room or into the lift by just one person. AS100 stacks horizontally as many chairs as wanted.