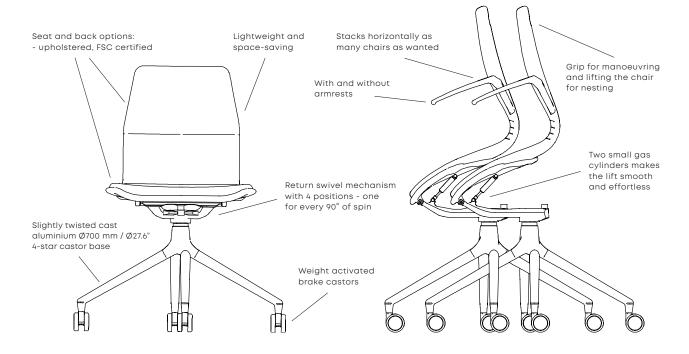

## **AS100**

The AS100 swivel chair is smart, comfortable, and at a quality level that makes it stand out. Designed by the successful German designer Andreas Störiko, the AS100 meets the growing need for flexible spaces and agile processes, providing mobility and freedom to arrange work, study, and meeting set-ups at your will.

Due to its patented nesting ability and mobile castor base, the AS100 can be moved across the aisle, stacked into the storage room or into the lift by just one person. AS100 stacks horizontally as many chairs as wanted.

It is part of a product family of nesting chairs and tables, called AS series.