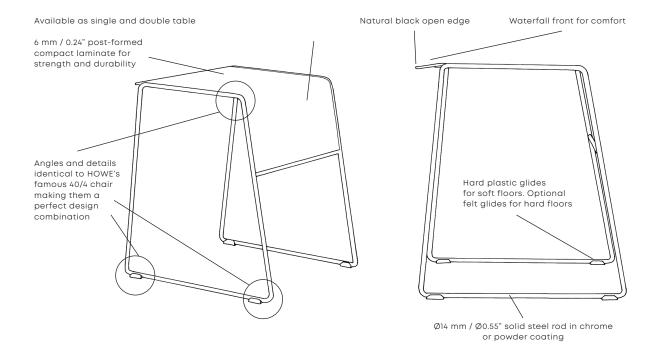

## **TUTOR®**

Tutor is a high density stacking table for use in education and training establishments where flexibility is key and the maximum utilisation of space is of paramount importance. Designed by British designer John Bollen.

Developed as a companion table to the renowned 40/4 stacking chair programme, chair and table provide the ultimate space saving solution for flexible interiors. Elegant, simple and fun, Tutor punches above its weight!