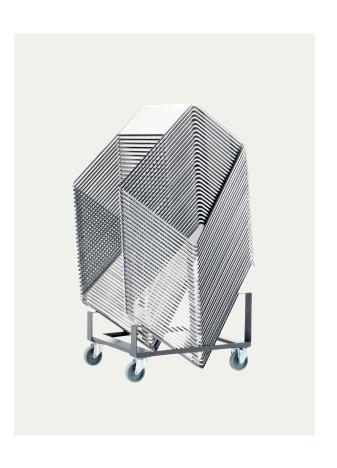

Easy handling, may be stacked and handled by just one person. 30 tables on one dolly.