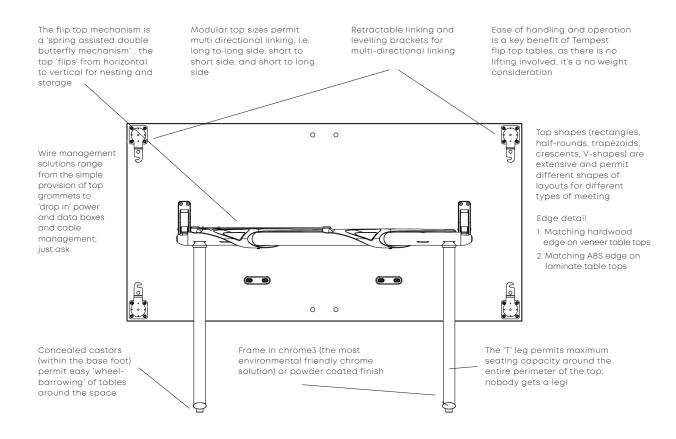

Tempest's beautiful and rock solid flip-top mechanism by KOMPLOT Design is an incredible attribute both in terms of design and functionality. The multi-directional linking system allows the users to link the Tempest table in any direction they may please. Finally, Tempest also offers a modesty panel system and solutions for power and data.