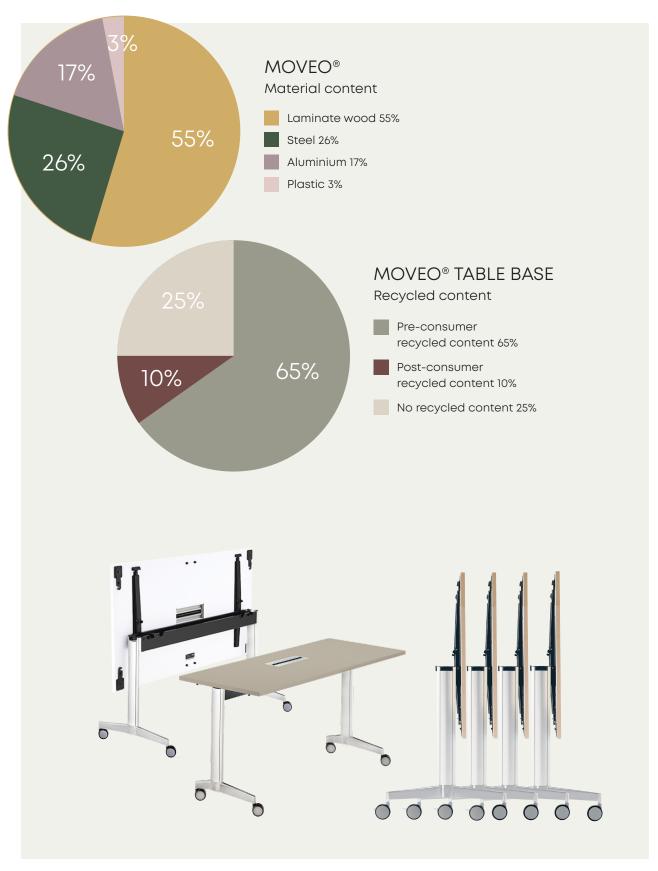

#### A SUSTAINABLE TABLE BASE

The Moveo table base is 100% recyclable at the end of the product's life. All steel components of the table base are made from 100% recycled steel. All die-cast aluminium components of Moveo are produced from 90% recycled aluminium, which requires only 5% of the energy it would require to produce the parts from new aluminium.

#### DID YOU KNOW THAT...

- Moveo is 45% recyclable at the end of the product's life?
- Moveo contains no PVC?
- Moveo is space-saving and thus resource saving both during transport and use?
- Moveo is part of our TakeBack Option and can be returned to HOWE after its useful life?
- Moveo is a combination of timeless and durable design?
- Moveo is cost efficient and replacements of components are easily manageable?
- Moveo is easy to disassemble for recycling?
- Moveo has a 10-year warranty?